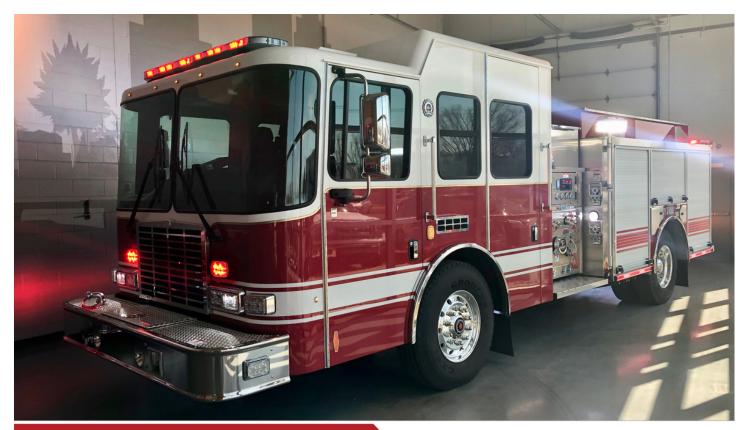

# SilverFox Urban #23110

# SMART. TOUGH. DRIVEN.

#### Chassis

- 1871w MFD x/Cab with 12" Raised Roof
- Cummins L9 400 HP Engine
- Allison 3000EVS Automatic
  Transmission
- 18,740 lbs. GWAR Front Axle
- 24,000 lbs. GWAR Rear Axle
- 18" Front Bumper Extension with Front Two Hooks
- Whelen Electronic Siren with 100-Watt Speaker
- (2) Air Horns
- Galvanized Frame Rails

## Pump & Body

- 47" Side Mount Pump Enclosure
- Hale Qmax 1500 GPM Pump
- 500 Gallon Water Tank
- Stainless Steel Body
- Two Tone Paint Scheme
- Roll-up, Satin Anodized Doors
- Through Tank Ladder
  Compartment
- Dual 1 ½" Double Stack Crosslays
- 1 ½" Front Bumper Jumpline with Storage Well
- 51" High Hosebed
- 225 ft<sup>3</sup> Equipment Storage

## Lighting

 Rugged NFPA Dual Color 72" TOMAR Scorpion Lightbar Maximized to Clear the Way and Provide on Scene NFPA Complaint Illumination

- Award Winning Revolution Warning and Illumination Performance LED Series with Dual Color Capabilities and Multi-functions
- Dual Color Scorpion Series
  Beacons